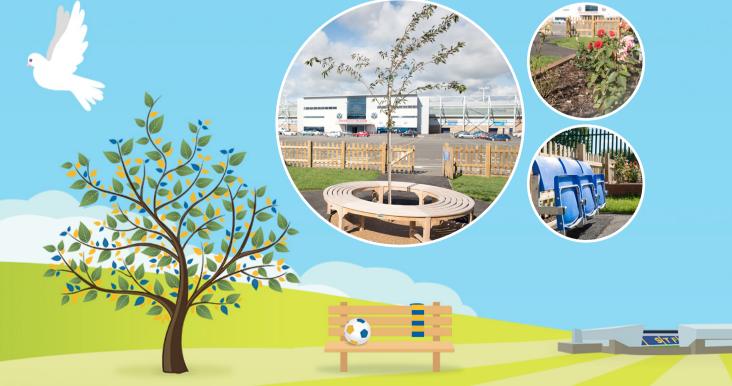

## The new Garden of Remembrance was opened in summer 2016

Many football clubs have Gardens of Remembrance, and they have become popular places for fans and those associated with the clubs to have their ashes scattered. They also provide a pleasant environment for people to sit in quiet reflection, both on matchdays and at other times of the week.

They will be installed on the wooden fencing around the inside of the Memorial Garden, placed on a first-come first served basis.